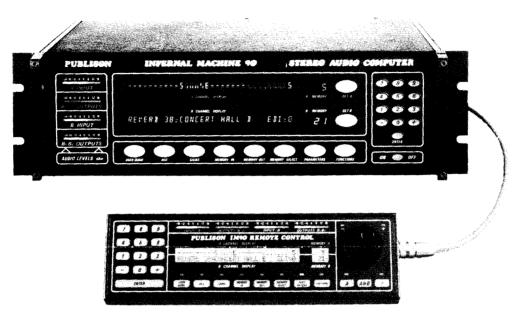

# **PUBLISON INFERNAL MACHINE 90**

## UNIVERSAL DIGITAL AUDIO PROCESSOR

- ★ DELAY, ECHO
- ★ PITCH CHANGER EVOLUTIVE VIBRATO, AUTOMATIC ARPEGGIO
- ★ STEREO PARAMETRIC REVERBERATION
- ★ MULTI SAMPLING WITH TIME COMPRESSION-EXPANSION, SOUND REVERSED IN TIME
- ★ MIDI INTERFACE

- ★ MEMORY CAPACITY (16 Bits, 20 kHz Frequency Response)—OPTIONS: 2×5.2 seconds 2×20.9 seconds
- **NEW** 2×83 seconds or 1×166 seconds at 20 kHz SMPTE INTERFACE (OPTION) FOR AUTOMATIC SYNCHRONIZATION OF THE MACHINE WITH VIDEO OR AUDIO EQUIPMENT, AND FOR AUTOMATIC PITCH TRACKING ON TWO